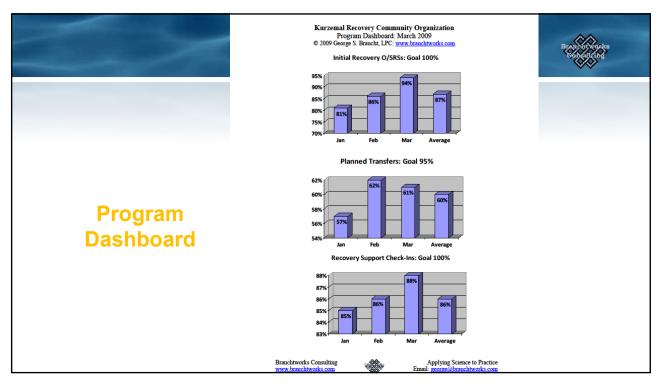

#### Why Do PCOMS: Seven Rationales

- 5. Incorporates the known predictors of success: early change and the quality of the alliance
- Privileges CPRs' voice in all facets of service delivery clientdriven, recovery-oriented and individually tailored - to promote social justice: <u>https://youtu.be/oQR8nHyHB2Q?feature=shared</u>
- Return on Investment: Studies have shown that PCOMS reduced length of stay by 40% to 50%, and cancellation and no show rates by 40% and 25%, respectively.