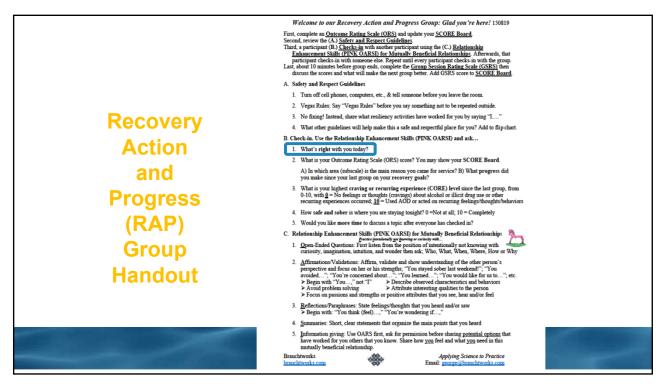

- 1. What does the client/peer/resident (CPR) say?
- 2. Is the CPR engaged? RRS/GSRS?
- 3. What has the service provider done differently?
- 4. What can be done differently now?
- 5. What other resources can be rallied?
- 6. Is it time to fail successfully?