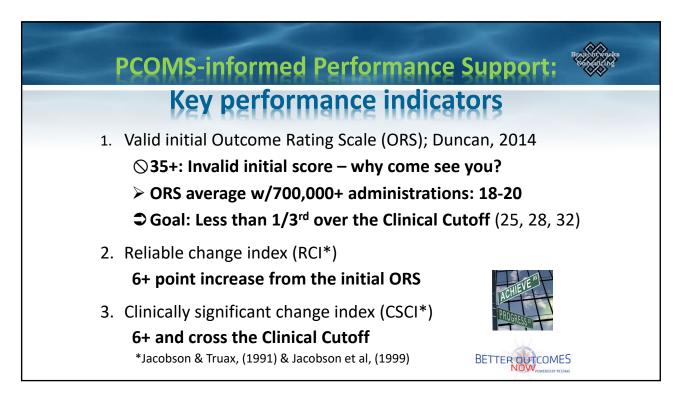

#### Why Do PCOMS: Seven Rationales

- 5. Incorporates the known predictors of success: early change and the quality of the alliance
- Privileges CPRs' voice in all facets of service delivery clientdriven, recovery-oriented and individually tailored - to promote social justice: <u>https://youtu.be/oQR8nHyHB2Q?feature=shared</u>
- Return on Investment: Studies have shown that PCOMS reduced length of stay by 40% to 50%, and cancellation and no show rates by 40% and 25%, respectively.