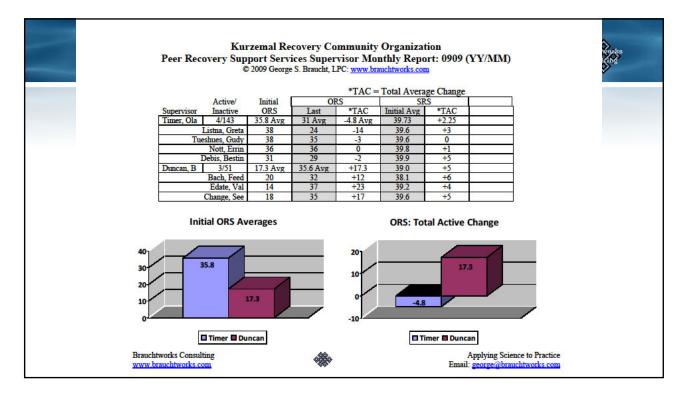

# George S. Braucht, LPC, CPCS & CARES Academy & FPM Training Co-founder

|        |                 | ~~~              |               | AC                                                     |               |               |          |               |                   |               |                            | в                                            | <u> </u>    |
|--------|-----------------|------------------|---------------|--------------------------------------------------------|---------------|---------------|----------|---------------|-------------------|---------------|----------------------------|----------------------------------------------|-------------|
|        | The P           | CON              | /IS P         | erform                                                 | anc           | e S           | up       | ori           | t Ke              | por           | t (cont.                   |                                              |             |
| Helper | : Greta Listner |                  | Program: I    | Peer Recovery Service                                  | 900           | .5.7          |          | Start Date:   |                   | GOL           | Organization:              | 1                                            |             |
| Num    | Name            | Entry<br>Program | ID # 🔻        | (A)ctive<br>(P)lanned Transfer<br>(U)nplanned Transfer | Start<br>Date | End<br>Date 👻 | ORS      | ORS<br>Last 👻 | # of<br>Session 🔻 | Raw<br>Change | Reliable Change            | Clinically Significant<br>Change (RCI & 25+) | SRS<br>Last |
| 1      | Johnny B. Good  | PRS              | 691903        | A                                                      | 7-Jul-14      | Dute          | 15.1     | 23.0          | 3                 | 7.9           | Y                          | N                                            | 39.0        |
| 2      | Noe Nohow       | CRU              | 328945        | P                                                      |               | 11-Mar-14     | 18.6     | 23.0          | 5                 | 4.4           | N                          | N                                            | 40.0        |
| 3      | Willit Help     | WAC              | 563247        | P                                                      |               | 19-May-14     | 32.5     | 36.3          | 9                 | 3.8           | N                          | N                                            | 40.0        |
| 4      | Scooby Doo      | PRS              | 123456        | P                                                      |               | 13-Sep-14     | 14.2     | 19.9          | 12                | 5.7           | N                          | N                                            | 38.7        |
| 5      | Swift Taylor    | WAC              | 654321        | Р                                                      |               | 28-Jan-14     | 36.4     | 32.7          | 2                 | -3.7          | N                          | N                                            | 36.4        |
| 6      | Mr. T           | CRU              | 234567        | Р                                                      | 11-Aug-14     | 22-Sep-14     | 20.3     | 31.9          | 6                 | 11.6          | Y                          | Y                                            | 40.0        |
| 7      | Elvis           | PRS              | 918273        | U                                                      | 8-Jan-14      | 13-Jan-14     | 11.7     | 34.2          | 2                 | 22.5          | Y                          | Y                                            | 38.8        |
| 8      | Canu Elpme      | CRU              | 453627        | A                                                      | 17-Jan-14     |               | 20.5     | 19.4          | 2                 | -1.1          | N                          | N                                            | 39.4        |
| 9      | Truly Yavis     | PRS              | 564738        | Р                                                      | 14-Feb-14     | 28-Mar-14     | 23.6     | 31.3          | 6                 | 7.7           | Y                          | Y                                            | 39.8        |
| 10     |                 |                  |               |                                                        |               |               |          |               |                   |               |                            |                                              |             |
| 11     |                 |                  |               |                                                        |               |               |          |               |                   |               |                            |                                              |             |
| 12     |                 |                  |               |                                                        |               |               |          |               |                   |               |                            |                                              |             |
| 13     |                 |                  |               |                                                        |               |               |          |               |                   |               |                            |                                              |             |
| 14     |                 |                  |               |                                                        |               |               |          |               |                   |               |                            |                                              |             |
| 15     |                 |                  |               |                                                        |               |               |          |               |                   |               |                            |                                              |             |
| 16     |                 |                  |               |                                                        |               |               |          |               |                   |               |                            |                                              |             |
| 17     |                 |                  |               |                                                        |               |               |          |               |                   |               |                            |                                              |             |
| 18     |                 |                  |               |                                                        |               |               |          |               |                   |               |                            |                                              |             |
| 19     |                 |                  |               |                                                        |               |               |          |               |                   |               |                            |                                              |             |
| 20     |                 |                  |               |                                                        |               |               |          |               |                   |               |                            |                                              |             |
|        | My Effect Size  |                  |               | Participants                                           | Weeksi        | n Service     | Average  | Average       | Average           | Average       | Planned - Met RCI          | Planned - Met CSC                            | Average     |
|        | 0.99            |                  | Active        | 2                                                      |               |               | 21.4     | 28.0          | 5.2               | 6.5           | 2                          | 2                                            | 39.1        |
|        |                 |                  | Planned       | 6                                                      |               |               | StandDev | StandDev      | StandDev          | StandDev      | % Planned - Met RCI        | % Planned - Met CSC                          | StandDev    |
|        |                 |                  | Unplanned     | 1                                                      |               |               | 8.28     | 6.57          | 3.49              | 7.58          | 33.3%                      | 33.3%                                        | 1.15        |
|        |                 |                  | Total         | 9                                                      |               |               | Highest  | Highest       | Highest           | Highest       | Unplanned - Met RCI        | Unplanned - Met CSC                          | Highest     |
|        |                 |                  |               |                                                        |               |               | 36.4     | 36.3          | 12.0              | 22.5          | 1                          | 1                                            | 40.0        |
|        |                 | Peer Reco        | overy Support | 4                                                      |               |               | Lowest   | Lowest        | Lowest            | Lowest        | % Unplanned - Met RCI      | % Unplanned - Met CSC                        | Lowest      |
|        |                 |                  | Change R Us   | 3                                                      |               |               | 11.7     | 19.4          | 2.0               | -3.7          | 100.0%                     | 100.0%                                       | 36.4        |
|        |                 | v                | Ve All Change | 2                                                      |               |               |          |               |                   |               | Total Transfers - Met RCI  | Total Transfers - Met CSC                    |             |
|        |                 |                  |               |                                                        |               |               |          |               |                   |               | 3                          | 3                                            |             |
|        |                 |                  |               |                                                        |               |               |          |               |                   |               | % Tatal Transform Mast DCI | % Total Transfers -Met CSC                   |             |