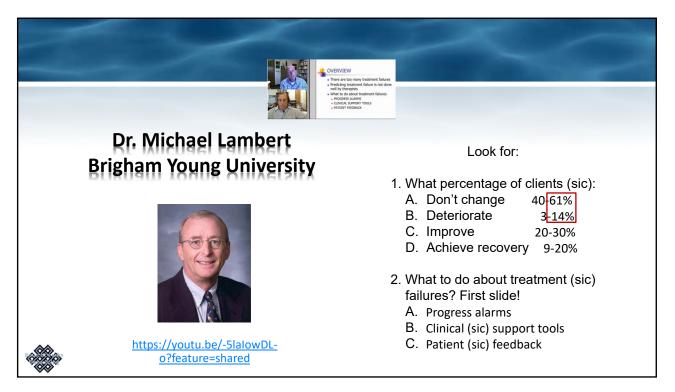

#### Why Do PCOMS: Seven Rationales

- 5. Incorporates the known predictors of success: early change and the quality of the alliance
- Privileges CPRs' voice in all facets of service delivery clientdriven, recovery-oriented and individually tailored - to promote social justice: <u>https://youtu.be/oQR8nHyHB2Q?feature=shared</u>
- Return on Investment: Studies have shown that PCOMS reduced length of stay by 40% to 50%, and cancellation and no show rates by 40% and 25%, respectively.