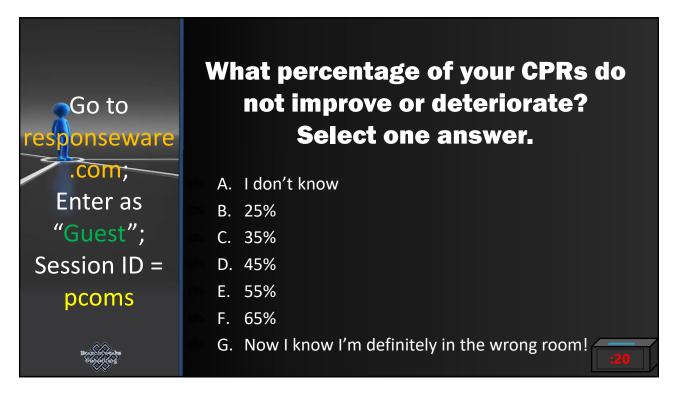

#### I am a...: select all that apply

- 0% A. Academic/teacher
- 0% B. Licensed Medical Professional
- 0% C. Licensed Behavioral Health Professional
- 0% D. Certified/Licensed Addiction Professional
- 0% E. Certified Peer Specialist (CPS)
- <sup>0%</sup> F. CPS Supervisor
- <sup>0%</sup> G. Self-identify as a person in recovery
- <sup>0%</sup> H. Ally of a person(s) in recovery
- <sup>0%</sup> I. Apparently in the wrong room!

On a 100-point scale with 100 = I can teach others how to use PCOMS and 0 = I've never used PCOMS, my current competence using the PCOMS scales is:

0% A. 0-10: Newbie, can't spell PCOMS or have no experience with the tools
0% B. 11-20
0% C. 21-30: Novice, some experience using the scales & SCORE Board/BON
0% D. 31-40
0% E. 41-50
0% F. 51-60: Intermediate, routinely use the scales & SCORE Board/BON
0% G. 61-70
0% H. 71-80: Advanced, recognized as a "go-to" person with PCOMS
0% I. 81-90
0% J. 91-100: Expert, certified PCOMS user or trainer