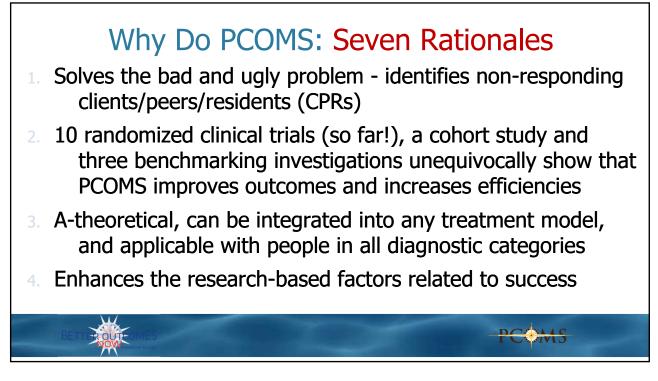

#### Why Do PCOMS: Seven Rationales

- 5. Incorporates the known predictors of success: early change and the quality of the alliance
- Privileges CPRs' voice in all facets of service delivery clientdriven, recovery-oriented and individually tailored - to promote social justice: <u>https://youtu.be/oQR8nHyHB2Q?feature=shared</u>
- Return on Investment: Studies have shown that PCOMS reduced length of stay by 40% to 50%, and cancellation and no show rates by 40% and 25%, respectively.