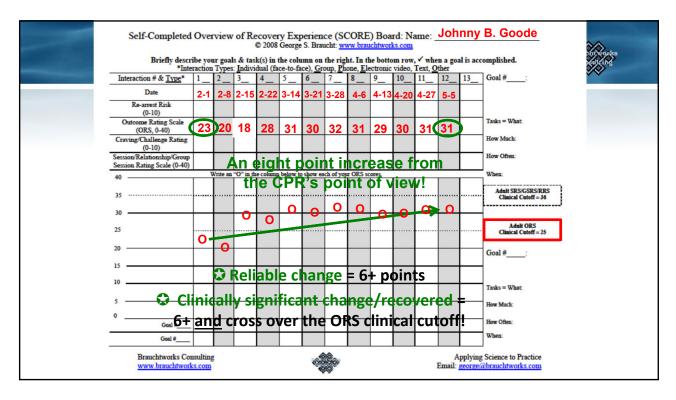

|                            |                    |            | Partne    |            | inge Outco  |              | gement Sys   | tem        |        |         |       |                                                                        |
|----------------------------|--------------------|------------|-----------|------------|-------------|--------------|--------------|------------|--------|---------|-------|------------------------------------------------------------------------|
|                            |                    |            |           | Date       |             | Туре         |              |            |        |         |       | ORS Total                                                              |
| Name: Joh                  |                    | ood        |           | 3-Jun-14   |             |              | overy Servic | e          |        |         |       | ORS Iotal                                                              |
| Number: 691<br>Server: Gre |                    |            | Transfer: |            | nge Index:  | A<br>6.6     | Clinically   | ignificant | Change | Y       |       |                                                                        |
|                            | Reason             |            | Rei       | ORS        | inge index: | 0.0          | cinically :  |            | SRS    |         |       |                                                                        |
|                            | Service            | *Ind       | Int       | Soc        | Overall     | Total        | Rel          | G&T        |        | Overall | Total |                                                                        |
|                            | sion 1             | 4.2        | 7.8       | 8.0        | 8.2         | 28.2         | 9.3          | 10.0       | 10.0   | 10.0    | 39.3  | 40                                                                     |
| Ses                        | ision 2            | 3.1        | 8.1       | 6.2        | 7.4         | 24.8         | 9.6          | 9.8        | 8.1    | 7.9     | 35.4  | 35                                                                     |
| Ses                        | ision 3            | 3.6        | 7.9       | 8.1        | 8.6         | 28.2         | 10.0         | 9.8        | 9.9    | 9.8     | 39.5  | 30                                                                     |
|                            | ision 4            | 4.3        | 8.2       | 8.1        | 8.4         | 29.0         | 10.0         | 9.9        | 9.6    | 9.9     | 39.4  | 30                                                                     |
|                            | ision 5            | 5.2        | 8.4       | 7.9        | 8.4         | 29.9         |              |            |        |         | 0.0   |                                                                        |
|                            | sion 6             | 7.8        | 8.1       | 8.1        | 8.6         | 32.6         |              |            |        |         | 0.0   | 25                                                                     |
|                            | ision 7<br>ision 8 | 8.8<br>8.8 | 8.4       | 8.2<br>8.8 | 8.4<br>8.8  | 33.8<br>34.8 |              |            |        |         | 0.0   |                                                                        |
|                            | sion 8             | 0.0        | 0.4       | 0.0        | 0.0         | 34.6         | -            |            |        |         | 0.0   | 20                                                                     |
|                            | sion 10            |            |           |            |             |              |              |            |        |         |       |                                                                        |
| Ses                        | sion 11            |            |           |            |             |              |              |            |        |         |       | 15                                                                     |
| Ses                        | sion 12            |            |           |            |             |              |              |            |        |         |       | 10                                                                     |
|                            |                    |            | -         |            |             |              |              |            |        |         |       |                                                                        |
|                            |                    |            |           |            |             |              |              |            |        |         |       | 5                                                                      |
|                            |                    |            |           |            |             |              |              |            |        |         |       |                                                                        |
|                            |                    |            |           |            |             |              |              |            |        |         |       | 0<br>Session 1 Session 2 Session 3 Session 4 Session 5 Session 6 Sessi |
|                            |                    |            |           |            |             |              |              |            |        |         |       | Individual                                                             |
|                            |                    |            |           |            |             |              |              |            |        |         |       | murruan                                                                |
|                            |                    |            |           |            |             |              |              |            |        |         |       | 10                                                                     |
|                            |                    |            |           |            |             |              |              |            |        |         |       |                                                                        |
|                            |                    |            |           |            |             |              |              |            |        |         |       |                                                                        |
|                            |                    |            |           |            |             |              |              |            |        |         |       |                                                                        |